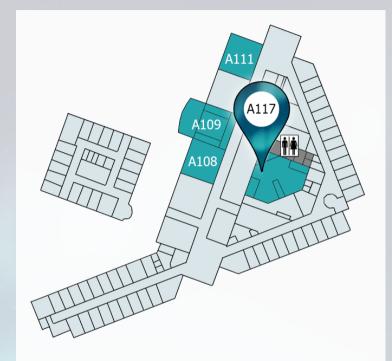

## **Conference Location**

The conference venue is located at the main campus at Luleå University of Technology, LTU, in the Alfa-building. The main conference hall is A117 (LKAB-salen) and the registration will be near A111.