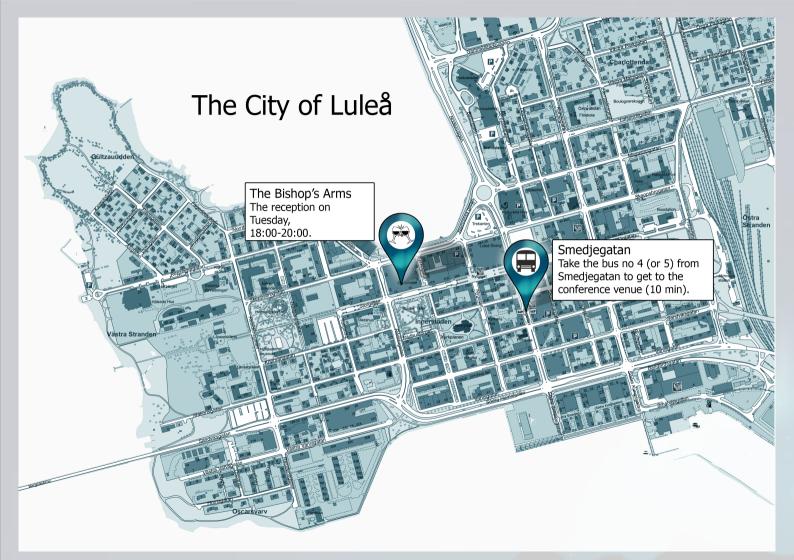

## Reception

Tuesday, 3<sup>rd</sup> of December 18:00 - 20:00

The Bishop's Arms Storgatan 15 971 28 Luleå (65.583671, 22.145151)

+46 (0)920-274030

http://www.bishopsarms.com