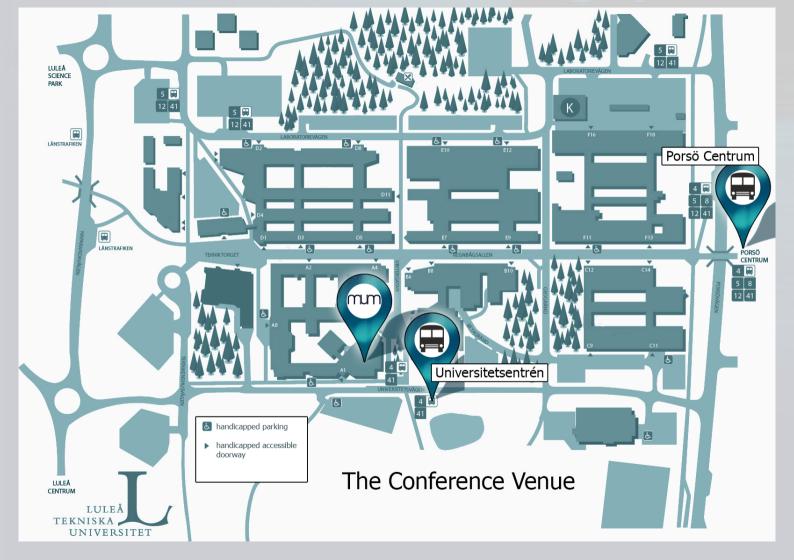

## **Conference Location**

The conference venue is located at the main campus at Luleå University of Technology, LTU, in the Alfa-building. The main conference hall is A117 (LKAB-salen) and the registration will be near A111.

Luleå University of Technology, Alfa-huset Universitetsområdet 977 54 Luleå, Sweden (65.616817, 22.138303)